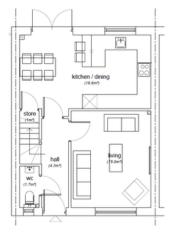

## The Molyneux Curlew 3 Bedroom Semi Detached 85.76 m<sup>2</sup>

Ground Floor

First Floor

## Dimensions

| Lounge         | 15.0 m² |
|----------------|---------|
| Kitchen/Dining | 18.6 m² |
| Bedroom 1      | 12.3 m² |
| Bedroom 2      | 10.0 m² |
| Bedroom 3      | 6.1 m²  |
| Bathroom       | 4.6 m²  |