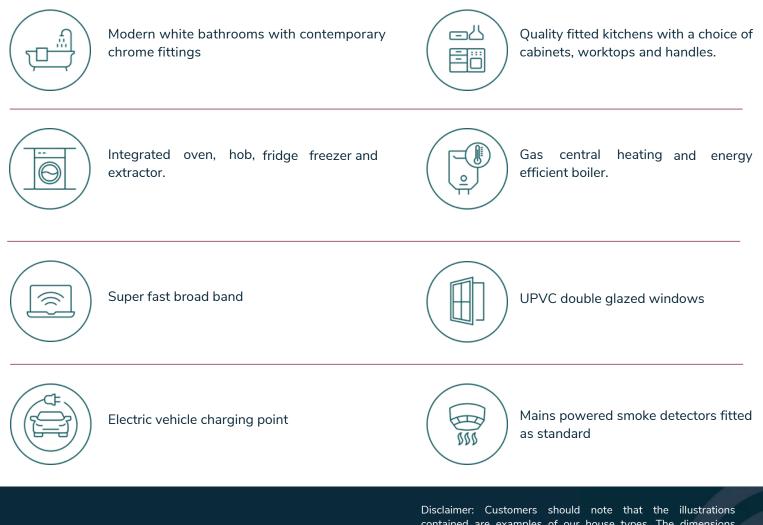

## Specification

We are delighted to offer you our new range of Sandway homes designed with you in mind. Each of our homes included a quality specification with many enhanced features as standard.

We also offer a selection of options as we recognise you may wish to tailor your home and make it unique to you. We have a variety of kitchen and tiling choices allowing you to reflect your own personal style.

Our sales team are on hand to advise of all optional extras available to you. Your choices are factored into the construction process, therefore we will provide you with a date by which you will need to inform us of your chosen options.