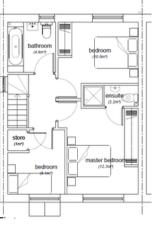

## The Molyneux Curlew 3 Bedroom Semi Detached 85.76 m<sup>2</sup>

Ground Floor

First Floor

## Dimensions

| Lounge         | 15.0 m² |
|----------------|---------|
| Kitchen/Dining | 18.6 m² |
| Bedroom 1      | 12.3 m² |
| Bedroom 2      | 10.0 m² |
| Bedroom 3      | 6.1 m²  |
| Bathroom       | 4.6 m²  |