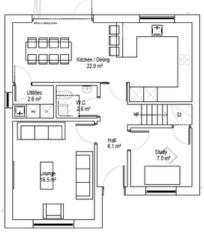

## The Molyneux Shearwater 4 Bedroom Detached

124.5 sq m

**Ground Floor** 

**First Floor** 

## **Dimensions**

| Lounge         | 16.5 m² |
|----------------|---------|
| Kitchen/Dining | 22.0 m² |
| Study          | 7.0 m²  |
| Bedroom 1      | 15.5 m² |
| Bedroom 2      | 10.9 m² |
| Bedroom 3      | 9.1 m²  |
| Bedroom 4      | 6.5 m²  |
| Bathroom       | 4.7 m²  |