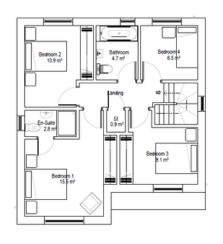

## The Molyneux Shearwater 4 Bedroom Detached

124.5 sq m

**Ground Floor** 

**First Floor** 

## **Dimensions**

| Lounge         | 16.5 m² |
|----------------|---------|
| Kitchen/Dining | 22.0 m² |
| Study          | 7.0 m²  |
| Bedroom 1      | 15.5 m² |
| Bedroom 2      | 10.9 m² |
| Bedroom 3      | 9.1 m²  |
| Bedroom 4      | 6.5 m²  |
| Bathroom       | 4.7 m²  |