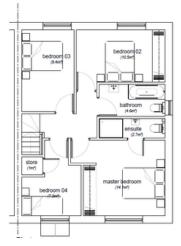

## The Molyneux Stonechat 4 Bedroom Semi Detached 116 m<sup>2</sup>

**Ground Floor** 

First Floor

## **Dimensions**

| Lounge         | 20.9 m²            |
|----------------|--------------------|
| Kitchen/Dining | 25.0 m²            |
| Bedroom 1      | 14.1 m²            |
| Bedroom 2      | 10.5 m²            |
| Bedroom 3      | 9.4 m²             |
| Bedroom 4      | 7.3 m²             |
| Bathroom       | 4.6 m <sup>2</sup> |