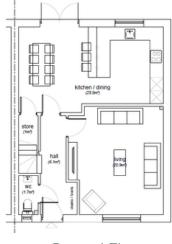

## The Molyneux Stonechat 4 Bedroom Semi Detached 116 m<sup>2</sup>

**Ground Floor** 

First Floor

## **Dimensions**

| Lounge         | 20.9 m²            |
|----------------|--------------------|
| Kitchen/Dining | 25.0 m²            |
| Bedroom 1      | 14.1 m²            |
| Bedroom 2      | 10.5 m²            |
| Bedroom 3      | 9.4 m²             |
| Bedroom 4      | 7.3 m²             |
| Bathroom       | 4.6 m <sup>2</sup> |