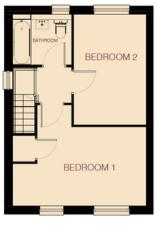

## The Molyneux Avocet 2 Bedroom Mews 73.28 m<sup>2</sup>

**Ground Floor** 

**First Floor** 

We are delighted to offer you our new range of Sandway homes, designed with you in mind. Each of our homes include a quality specification with many enhanced features as standard.

## Dimensions

| Lounge/Dining | 20.1 m² |
|---------------|---------|
| Kitchen       | 7.6 m²  |
| Bedroom 1     | 14.0 m² |
| Bedroom 2     | 11.8 m² |
| Bathroom      | 4.1 m²  |

Sales Contact Details: Email: sales@sandwayhomes.co.uk Website: sandwayhomes.co.uk Facebook : @sandwayhomes Telephone: 0151 408 4303 Disclaimer: Customers should note that the illustrations contained are examples of our house types. The dimensions indicated are approximate and houses and floor plans may be mirrored versions of the illustrations depending on plot. Materials such as render and roof tiles may also differ from plot to plot. Early releases may also be subject to change as kitchen layouts are finalised. It is recommended that the customer checks the individual specification for each plot, prior to making reservations.