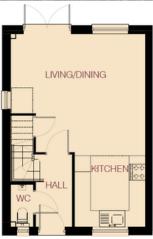

## The Molyneux Avocet 2 Bedroom Mews 73.28 m<sup>2</sup>

**Ground Floor** 

**First Floor** 

We are delighted to offer you our new range of Sandway homes, designed with you in mind. Each of our homes include a quality specification with many enhanced features as standard.

## Dimensions

| Lounge/Dining | 20.1 m² |
|---------------|---------|
| Kitchen       | 7.6 m²  |
| Bedroom 1     | 14.0 m² |
| Bedroom 2     | 11.8 m² |
| Bathroom      | 4.1 m²  |

Sales Contact Details: Email: sales@sandwayhomes.co.uk Website: sandwayhomes.co.uk Facebook : @sandwayhomes Telephone: 0151 408 4303 Disclaimer: Customers should note that the illustrations contained are examples of our house types. The dimensions indicated are approximate and houses and floor plans may be mirrored versions of the illustrations depending on plot. Materials such as render and roof tiles may also differ from plot to plot. Early releases may also be subject to change as kitchen layouts are finalised. It is recommended that the customer checks the individual specification for each plot, prior to making reservations.